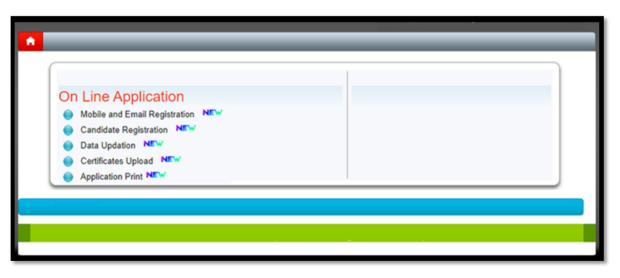

1. Open the website <u>https://tsmdayush.tsche.in</u> Home page displayed as follows.

There are 4 steps to register for Application program i.e

- a. Mobile and Email Registration,
- b. Candidate Registration (Payment of fee),
- c. Updating of data
- d. Uploading of Certificates.

2. Click on the Mobile and Email Registration. The candidate should have a valid /working Mobile and Email Id. OTP will be sent to registered Mobile and Email Id at different stages. The candidate should keep the Mobile and Email Id active till