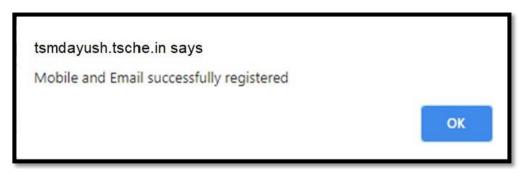

2. Click on the Mobile and Email Registration. The candidate should have a valid /working Mobile and Email Id. OTP will be sent to registered Mobile and Email Id at different stages. The candidate should keep the Mobile and Email Id active till

completions of the counselling process. The candidate has to enter OTP's received to mobile and Email Id for registration and Verification of Mobile and Email Id.

3. After entering the details click on validate button.

- 4. If all the details entered are correct and verified with OTP's your system will display a successful message and proceed to registration form
- 5. Registration Form appears in which Candidate has to give the details.