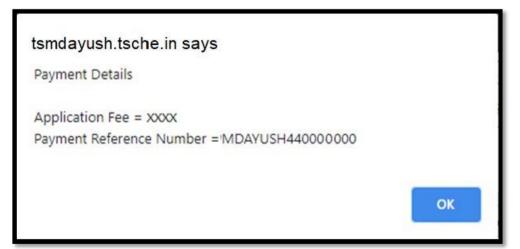

- 6. After entering the details click on validate button it will take you to the Payment Gate way forpayment fee.
- If all the details entered are correct your system will display payment reference number Button toproceed for payment. Depending on your caste category the Registration fee is varied. Once paid you will not get any refund. Hence, you are

10. After payment you will receive a Successful Payment message on the screen and you will receive the Registration number to your mobile and email. Please note down the registration number for further correspondence