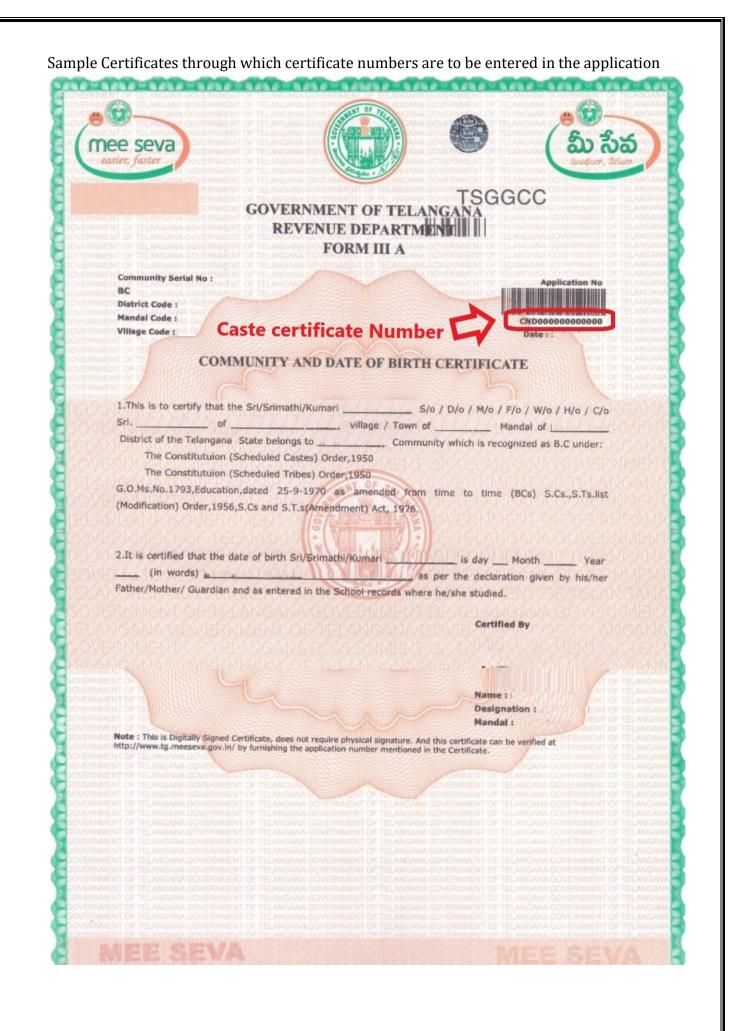

#### **CERTIFICATES REQUIRED BEFORE FILLING THE APPLICATION FORM ON-LINE**

The following Certificates are required to complete the application process. The certificates are to bescanned and kept ready to upload. Application fee has to be paid through online. List of Documents

|       |                                                                                        | File           | Size of |
|-------|----------------------------------------------------------------------------------------|----------------|---------|
| S.No. | Details of Certificates                                                                | Туре           | File    |
| 1     | AIAPGET - 2024 Rank Card. <mark>(Mandatory)</mark>                                     | PDF            | 500 KB  |
| 2     | Date of Birth Certificate (SSC Marks Memo). (Mandatory)                                | PDF            | 500 KB  |
| 3     | Provisional or Original BHMS/BAMS/BUMS Degree<br>Certificate. <mark>(Mandatory)</mark> | PDF            | 500 KB  |
| 4     | BHMS study certificates.                                                               | PDF            | 500 KB  |
| 5     | Compulsory Rotatory Internship certificate. (Mandatory)                                | PDF            | 500 KB  |
| 6     | Caste Certificate, if applicable                                                       | PDF            | 500 KB  |
| 7     | Council Registration Certificate. (Mandatory)                                          | PDF            | 500 KB  |
| 8     | EWS certificate valid for the year 2024-25                                             | PDF            | 500 KB  |
| 9     | Aadhar Card.                                                                           | PDF            | 500 KB  |
| 10    | Service certificate, if applicable.                                                    | PDF            | 500 KB  |
| 11    | Candidate's Latest passport size Photo (Mandatory)                                     | Jpg or<br>jpeg | 100 KB  |
| 12    | Specimen Signature of the Candidate (Mandatory)                                        | Jpg or<br>jpeg | 100 KB  |