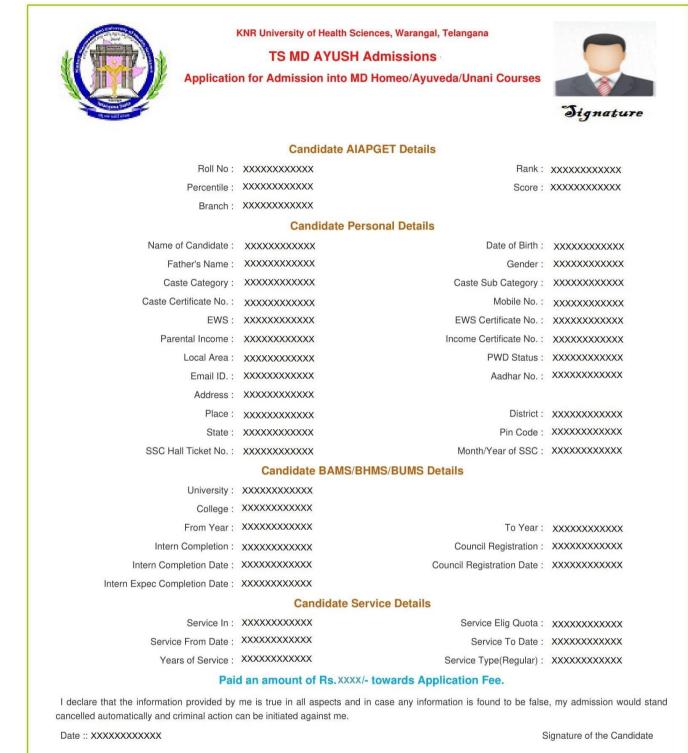

12. The application form will be displayed as shown below. You have to fill the details and **upload Passport Size Photo and Signature** (Note: Scanned photo and Signature should be less than100 KB and in JPEG or JPG format)